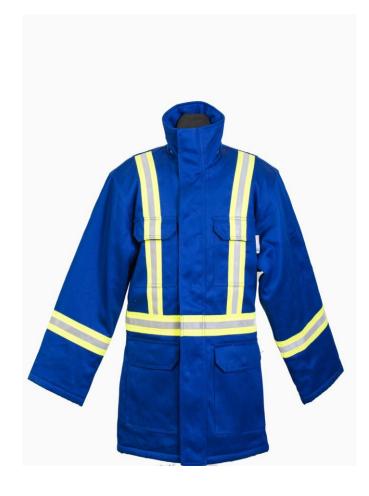

# **Insulated Parka**

## Features:

- Double Needle Stitching on Reflective Tape
- Pencil Pocket on left sleeve
- Squared Pockets and Flaps
- Reflective tape around waist and arm, vertical at front, striping "X" on back
- High Performance, comfortable FR cotton
- 90% Cotton / 10% Nylon
- 13oz guilted and FR D-Liner
- · Do not high heat dry

#### **Garment Construction:**

- · Aramid high tenacity FR thread
- All metal thermally protected from the skin
- · Bar-tacked at all stress points
- Protective stand-up collar with hook & loop closure
- One-way heavy duty #10 brass zipper on aramid tape
- Storm guard over zipper with hook & loop closure
- · Action back for mobility
- · Adjustable cord along waist inside
- · Aramid knitted cuff inside sleeve

## **Pockets:**

- 2 chest pockets, flap with covered snap closure
- 2 waist patch pockets, flap with covered snap closure
- Pen pocket on left sleeve
- 1 inside chest patch pocket on the left
- Side access hand warmer pockets